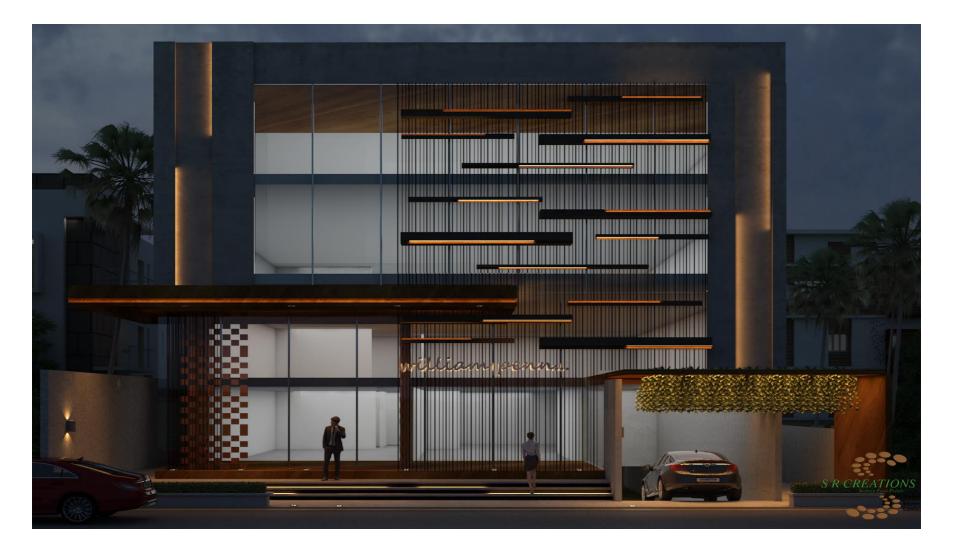

## Prime Commercial Space for Lease, Koramangala 5<sup>th</sup> Block



## LEGION REALTY SERVICES

## **Area Statement**

| FLOORS        | SUPER BUILT<br>UP AREA | BUILT UP<br>AREA | CARPET AREA |
|---------------|------------------------|------------------|-------------|
| BASEMENT      | 4256 SQFT              | 4040 SQFT        |             |
| GROUND FLOOR  | 4100 SQFT              | 3850 SQFT        | 3617 SQFT   |
| FIRST FLOOR   | 4150SQFT               | 3965 SQFT        | 3070 SQFT   |
| SECOND FLOOR  | 3992SQFT               | 3807 SQFT        | 3620 SQFT   |
| THIRD FLOOR   | 4150SQFT               | 3965 SQFT        | 3620 SQFT   |
| TERRACE FLOOR | 540 SQFT               |                  |             |
| TOTAL         | 21118 SQFT             | 19627 SQFT       |             |

## Commercial Proposal upon request