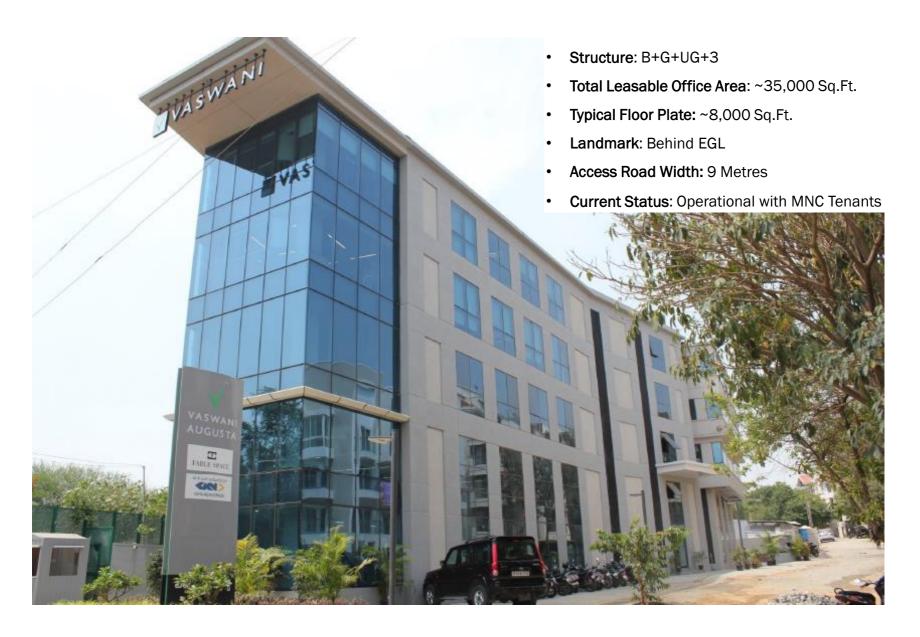

## **Investment Brief & Key Advantages**

| Particulars                                                                                                                                | Details                                                                                                                                                                                                                                                                                                                                                                                                  |
|--------------------------------------------------------------------------------------------------------------------------------------------|----------------------------------------------------------------------------------------------------------------------------------------------------------------------------------------------------------------------------------------------------------------------------------------------------------------------------------------------------------------------------------------------------------|
| Area Offered – Ground & Upper Ground Floor<br>Second Floor                                                                                 | 8,792 Sq.Ft.<br>8,728 Sq.Ft.                                                                                                                                                                                                                                                                                                                                                                             |
| Total Sale Consideration Value for Warm<br>Shell (Incl. ACs, Power Back-up & 10 Car<br>Parking slots) – Excl. Stamp Duty &<br>Registration | Price upon request                                                                                                                                                                                                                                                                                                                                                                                       |
| Rent Yield based on prevailing rents                                                                                                       | 8%                                                                                                                                                                                                                                                                                                                                                                                                       |
| Key Advantages                                                                                                                             | <ul> <li>Located amidst the IT Corridor in close proximity to major Fortune 500 firms like Microsoft, IBM, JP Morgan Chase, Akamai, PwC, Fidelity Investments, etc., among others</li> <li>Grade – A Building with MNC tenants</li> <li>Aggressive sale price &amp; rentals for a fully compliant Grade A building</li> <li>Maintenance &amp; Leasing support to be provided by the developer</li> </ul> |