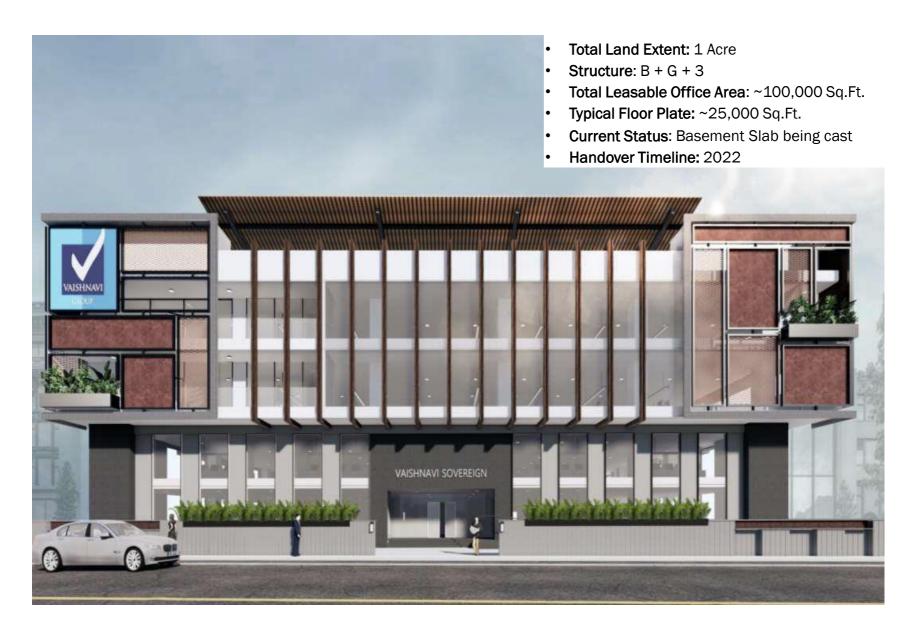

## **Investment Brief & Key Advantages**

| Particulars                                                                                                                          | Details                                                                                                                                                                                                                                                                                                                                                                                                                                           |
|--------------------------------------------------------------------------------------------------------------------------------------|---------------------------------------------------------------------------------------------------------------------------------------------------------------------------------------------------------------------------------------------------------------------------------------------------------------------------------------------------------------------------------------------------------------------------------------------------|
| Area Offered (Minimum of 1 Floor)                                                                                                    | ~25,000 Sq.Ft.                                                                                                                                                                                                                                                                                                                                                                                                                                    |
| Gross Purchase Price (Incl. GST, BESCOM & BWSSB Deposits & proportionate no. of Car Parking slots) – Excl. Stamp Duty & Registration | Price upon request                                                                                                                                                                                                                                                                                                                                                                                                                                |
| Total Sale Consideration Value                                                                                                       |                                                                                                                                                                                                                                                                                                                                                                                                                                                   |
| Expected Rent per Sq.Ft. per Month                                                                                                   | INR 60                                                                                                                                                                                                                                                                                                                                                                                                                                            |
| Expected Yield                                                                                                                       | 8% - 9%                                                                                                                                                                                                                                                                                                                                                                                                                                           |
| Key Advantages                                                                                                                       | <ul> <li>Located amidst the IT Corridor in close proximity to major Fortune 500 firms like Microsoft, Capgemini, HP, Accenture, Cisco, Intel, 24[7], Adobe, SanDisk, Virtusa, Mediatek, KPIT etc., among others</li> <li>Grade – A Pre-Certified LEED Platinum Building</li> <li>Aggressive sale price &amp; rentals for a fully compliant Grade A building</li> <li>Maintenance &amp; Leasing support to be provided by the developer</li> </ul> |