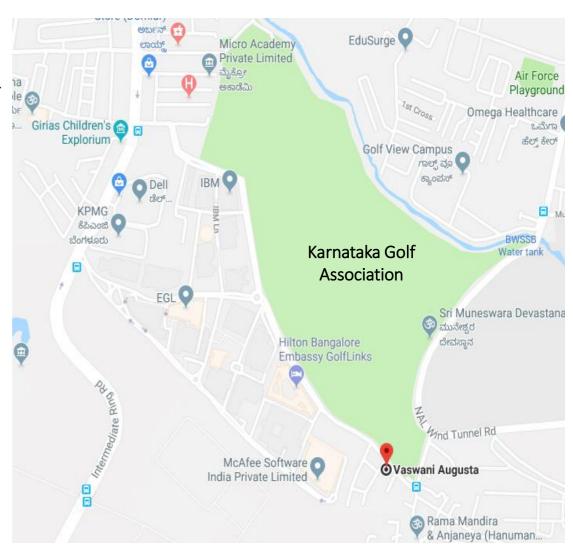

## **Location Map**

- Strategically located near the Embassy
   Golf Links Business Park, Bangalore over
   looking the KGA Golf Course
- Centrally located and easily accessible from all parts of Bangalore
- This region primarily houses major IT/
   ITeS and BFSI companies like IBM,
   Microsoft, Akamai, PwC, JP Morgan
   Chase, Fidelity Investments etc., among others