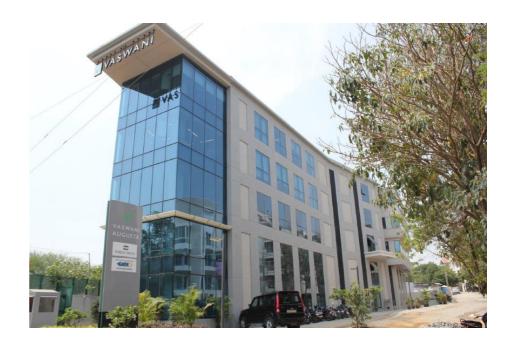

## Vaishnavi Augusta, Behind EGL, Off Inner Ring Road

Structure: B + G + UG + 3 + T

• Total Leasable Office Area: ~35,000 Sq.Ft.

• Typical Floor Plate: ~8,000 Sq.Ft.

Landmark: Behind EGL

Location marker:

https://goo.gl/maps/9Fvo4HBLa9mBSqDHA

Access Road Width: 9 Metres

Current Status: Operational with MNC Tenants